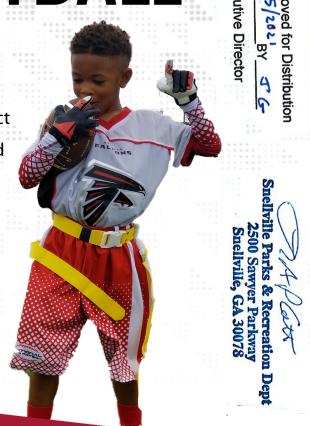

#### **SEASON BEGINS OCTOBER 10TH**

- NFL FLAG reversible jersey & flags included
- Games and practices played on Sunday afternoon
- Trained and screened volunteer coaches

THERE'S STILL TIME!